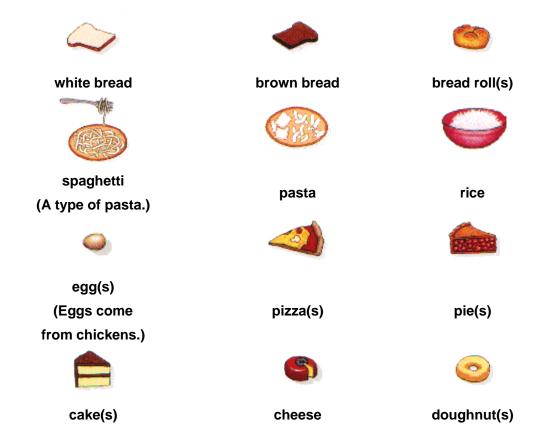

### **Other Food**

# (Cheese comes from cows.)

marmite

margarine

butter (Butter comes from cows.)

honey (Honey comes from bees.)

sugar

biscuit(s)

pepper

flour (Flour comes from wheat.)

custard

jam

salt