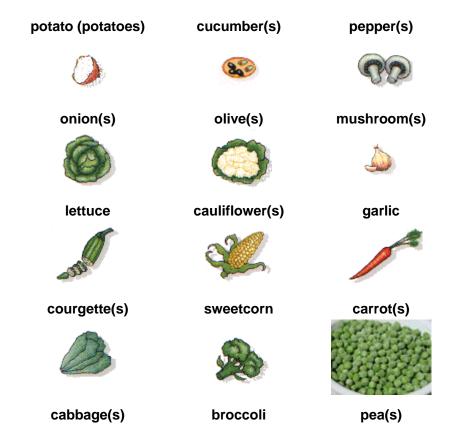

| scrambled egg |  |  |  |  |
| •                            | fried egg     |  |  |  |  |

## **Meat and Fish**

### Name of Animal Name as Food Joint(s) Steak(s) Chop(s) Sausage(s) Burger(s)

| Cow(s) | Beef    | Joint of beef | Beef<br>steak | X            | Beef<br>sausage | Beefburger        |
|--------|---------|---------------|---------------|--------------|-----------------|-------------------|
| Sheep  | Lamb    | Joint of lamb | X             | Lamb<br>chop | X               | Lamb<br>burger    |
| Pig(s) | Pork    | Joint of pork | Pork<br>steak | Pork<br>chop | Pork<br>sausage | Hamburger         |
| Hen(s) | Chicken | x             | X             | X            | X               | Chicken<br>burger |



## **Fruit Vocabulary**



# **Vegetables**





### **Other Food**



# (Cheese comes from cows.)



marmite



margarine



butter (Butter comes from cows.)



honey (Honey comes from bees.)



sugar



biscuit(s)



pepper



flour (Flour comes from wheat.)



custard



jam



salt