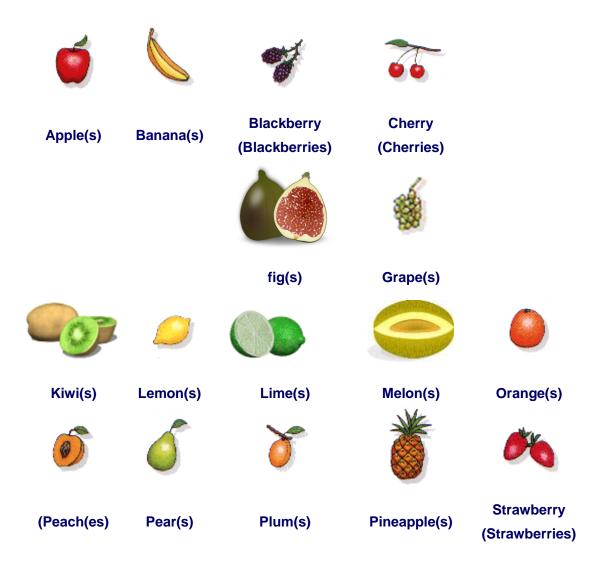

|  |  |  |  |
|                              | scrambled egg |  |  |  |  |
| •                            | fried egg     |  |  |  |  |

## **Meat and Fish**

### Name of Animal Name as Food Joint(s) Steak(s) Chop(s) Sausage(s) Burger(s)

| Cow(s) | Beef    | Joint of beef | Beef<br>steak | X            | Beef<br>sausage | Beefburger        |
|--------|---------|---------------|---------------|--------------|-----------------|-------------------|
| Sheep  | Lamb    | Joint of lamb | X             | Lamb<br>chop | X               | Lamb<br>burger    |
| Pig(s) | Pork    | Joint of pork | Pork<br>steak | Pork<br>chop | Pork<br>sausage | Hamburger         |
| Hen(s) | Chicken | x             | X             | X            | X               | Chicken<br>burger |



## **Fruit Vocabulary**



# **Vegetables**





### **Other Food**



# (Cheese comes from cows.)



marmite



margarine



butter (Butter comes from cows.)



honey (Honey comes from bees.)



sugar



biscuit(s)



pepper



flour (Flour comes from wheat.)



custard



jam



salt