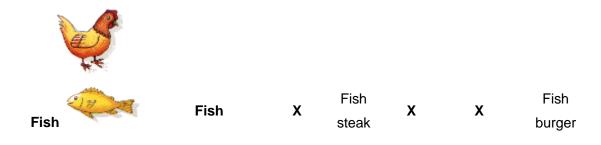

## **Meat and Fish**

### Name of Animal Name as Food Joint(s) Steak(s) Chop(s) Sausage(s) Burger(s)

| Cow(s) | Beef    | Joint of beef | Beef<br>steak | X            | Beef<br>sausage | Beefburger        |
|--------|---------|---------------|---------------|--------------|-----------------|-------------------|
| Sheep  | Lamb    | Joint of lamb | X             | Lamb<br>chop | X               | Lamb<br>burger    |
| Pig(s) | Pork    | Joint of pork | Pork<br>steak | Pork<br>chop | Pork<br>sausage | Hamburger         |
| Hen(s) | Chicken | x             | X             | X            | X               | Chicken<br>burger |

| Commonly Eaten Types of Fish |               |  |  |  |  |
|------------------------------|---------------|--|--|--|--|
| Salmon                       |               |  |  |  |  |
| Cod                          |               |  |  |  |  |
| Plaice                       |               |  |  |  |  |
| Haddock                      |               |  |  |  |  |
| Trout                        |               |  |  |  |  |
| Types of Steak               |               |  |  |  |  |
| Fillet                       |               |  |  |  |  |
| Rump                         |               |  |  |  |  |
| Sirloin                      |               |  |  |  |  |
| T-Bone                       |               |  |  |  |  |
| Stewing                      |               |  |  |  |  |
| Things to do with eggs       |               |  |  |  |  |
| <b>(4)</b>                   | egg           |  |  |  |  |
| 8                            | boiled egg    |  |  |  |  |
|                              | scrambled egg |  |  |  |  |
| •                            | fried egg     |  |  |  |  |